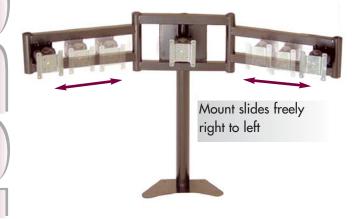

The mounting arms feature smooth articulation in any direction and the ability to slide monitors from side to side. The mounting interface brackets offer additional tilt and pivot for precise placement, plus the ability to rotate your screen 360°. The Multi-Monitor Series fits most VESA standard monitors ranging in size from 10" up to 20". Available in black or silver.

You can mount up to six monitors on our MMT (tabletop stand) or MMC (ceiling mount not shown), by ordering an additional Multi-Monitor Arm (Model # MMA).